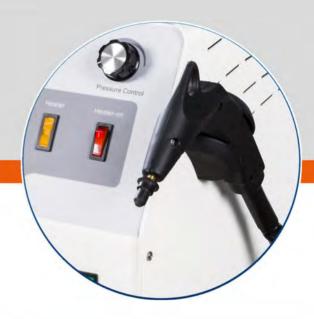

Three tips for multiple consumption cases

Water amount electronic controller

Water amount alarm system

Portable and fixed nozzle

Fully metallic framework for strengthening and enhancement of product life purposes

Steam storage device for standby status

Safety valves to reach maximum operational security.

Foot pedal