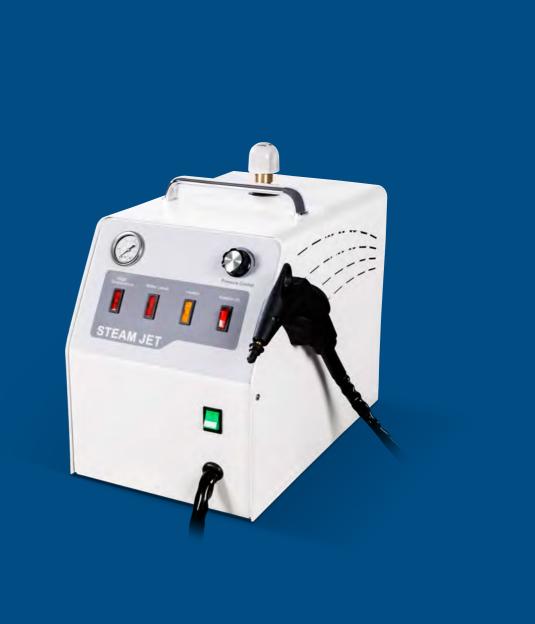

#### **Steam Cleaner:**

Steam Cleaning is a prevalent and effective method to clean dental models, prosthesis and tools, removing casting operation and residual wax in dental and dentistry. Steam Cleaner of Polaris with easy and safety operation has been manufactured to fulfil maximum requirements of dental and dentistry.

#### **Features**

Eliminate pollution of different surfaces for metallic and ceramic (Zirconium) frames

Cleaning different surfaces of prostheses

Steam adjusting output according to the sort of consumption

Three tips for multiple consumption cases

Water amount electronic controller

Water amount alarm system

Portable and fixed nozzle

Fully metallic framework for strengthening and enhancement of product life purposes

Steam storage device for standby status

Safety valves to reach maximum operational security.

Foot pedal